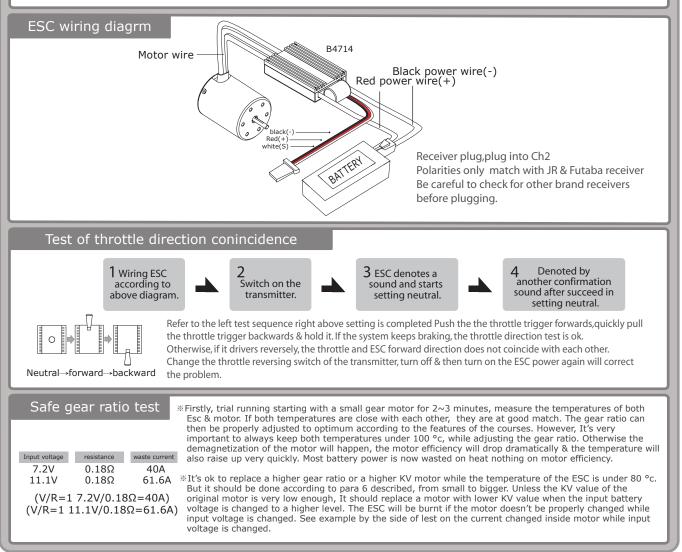

#### Specifcation

- 1.Input Voltage:
- 7.2V~8.4V(NI-CD/MH) 7.4V(LI-PO) 6.6V(LI-FE)
- 2.Output:Rating 25A, Peak:30A
- 3.Out max power:25A/7.2V(MAX 180W)
- 4.Size/Weight:51mm×25.5m×11.5mm/31g
- 5.BEC:5V 2A
- 6.P.W.M:9.5KHz
- 7.MOTOR:

Support 300 Brushless Motor/7.4V under 5000KV

### Over temperature protection

The motor will be intermittenly turned off when the temperature reaches around 98°C±3~5°C.Optional vent fan is available for selection to enhance the ESC ventilation.